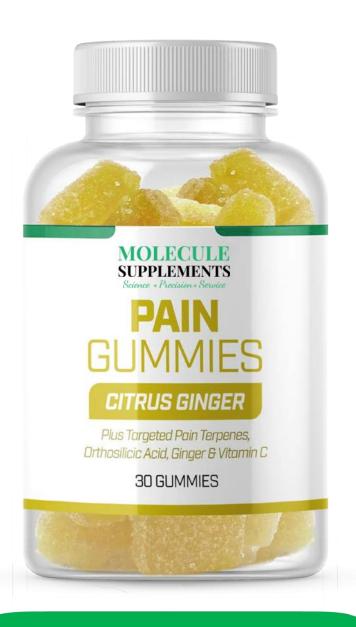

## **PAIN GUMMIES**

Support healthy inflammatory response and mobility. Includes targeted pain terpenes, orthosilicic acid, ginger, and vitamin C.