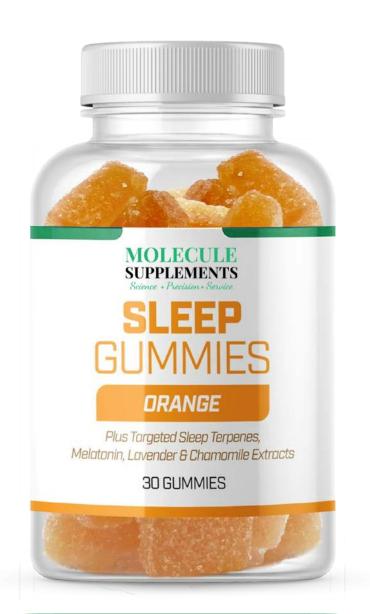

### **SLEEP GUMMIES**

Fall asleep fast, stay asleep and wake up well-rested. Includes target sleep terpenes, melatonin, lavender, and chamomile extracts.