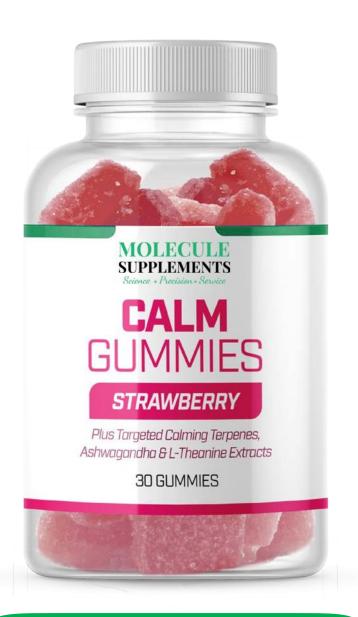

#### **CALM GUMMIES**

Calm your body and mind to eat with the stresses of the day. Includes targeted calming terpenes, ashwagandha and L-Theanine extracts.