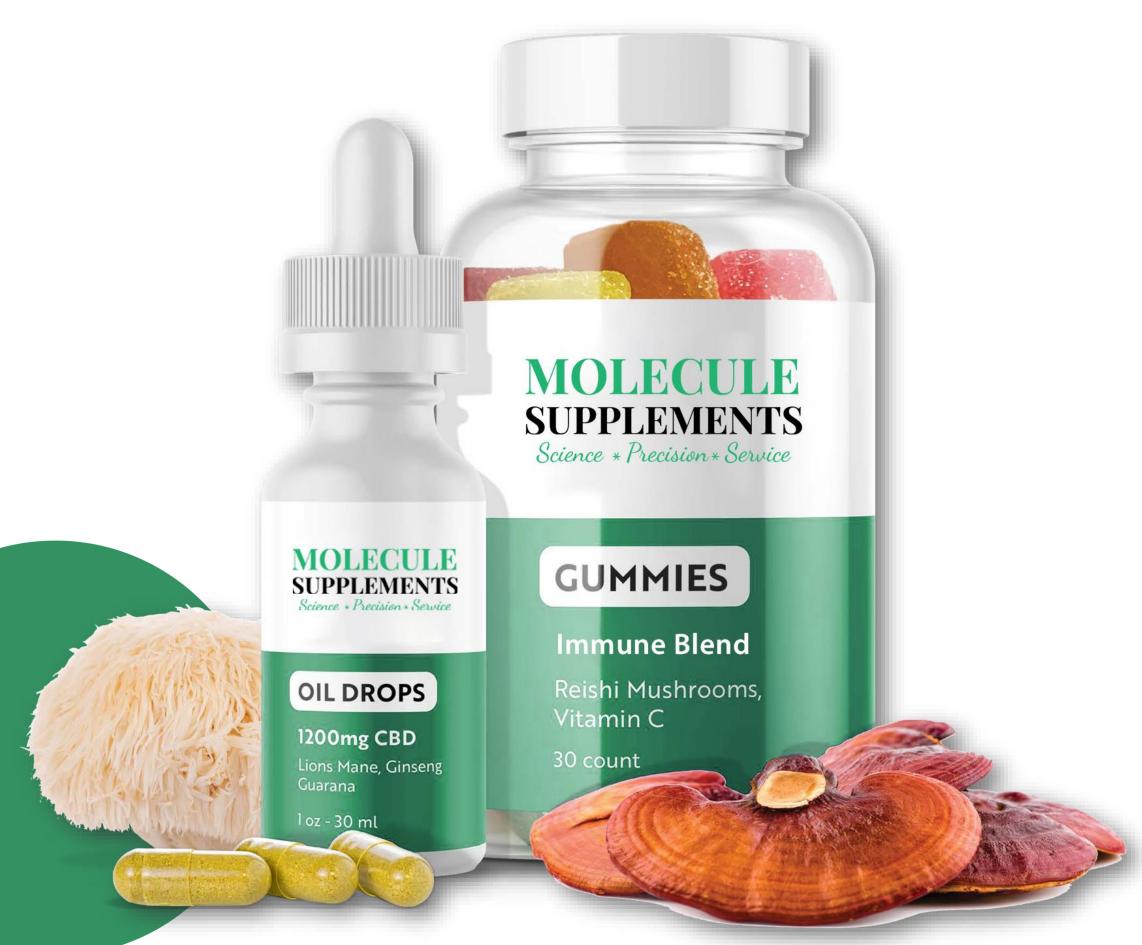

## PRODUCT PORTFOLIO

#### **OIL DROPS**

Tinctures are one of the most commonly used product categories, but not all are created equal. Our products achieve a higher amount of brand loyalty than anyone else in the industry. Providing the industry's best was not an accident, we only use the best quality ingredients.

#### **EDIBLES**

Molecule Supplements offers a variety of ingestible products such as gummies, capsules, and beverages.

From relief creams to relief balms, we specially formulate products to help people with a variety of personal care needs.

## GUMMIES

Molecule Supplements gummies are carefully formulated utilizing quality trusted ingredient sources to provide efficacy at it highest caliber.

The expertise of Molecule Supplements formulation team enables Molecule Supplements to provide a variety of customized delivery methods.