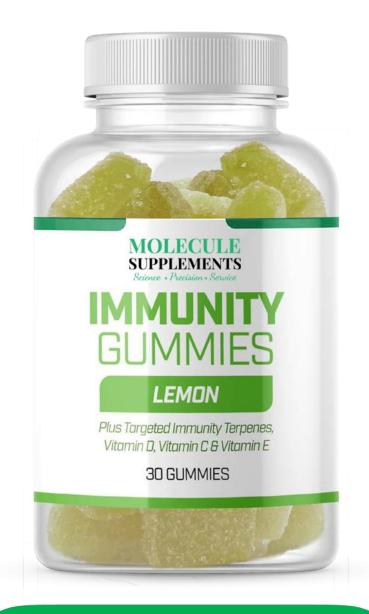

#### **IMMUNITY GUMMIES**

Support a healthy immune system and protection. Includes targeted immunity terpenes, vitamin D, vitamin C and vitamin E.