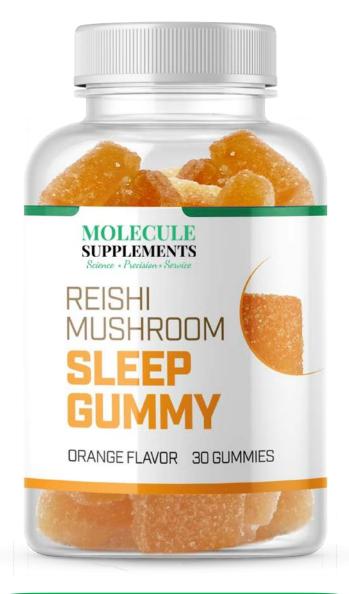

### **SLEEP GUMMIES**

Fall asleep fast, stay asleep and wake up well-rested. Includes target sleep terpenes, melatonin, lavender, and chamomile extracts.

## SLEEP- REISHI / BOTANICAL BLEND

Reishi promotes a calming affect and has been shown to improve sleep quality. Soothing botanical blend includes Chamomile and Lavender along with calming L-Theanine and Melatonin.