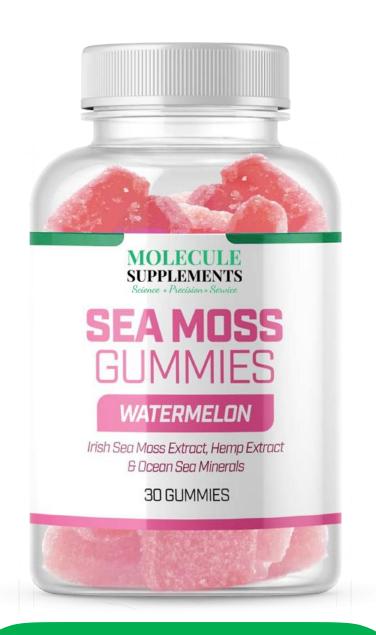

## **FUNCTIONAL GUMMIES**

Featuring Sea Moss known to have a wide range of health benefits including supporting the immune system, improved digestion, healthy weight management, improved energy and performance.