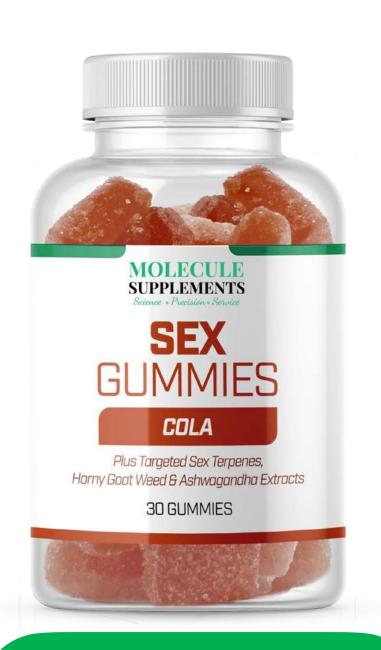

#### **SEX GUMMIES**

Features Horny Goat Weed to help boost libido and promote sexual health as well as Mucuna Prunes standardized to 98% L-dopa and Maca Root both also known to support healthy libido and performance.