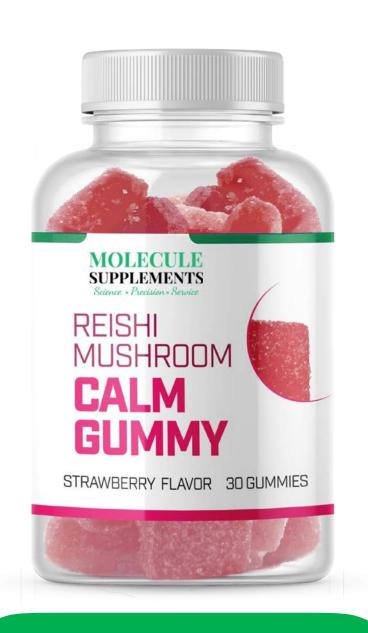

#### **CALM GUMMIES**

Calm your body and mind to eat with the stresses of the day. Includes targeted calming terpenes, ashwagandha and L-Theanine extracts.

## CALM- REISHI / BOTANICAL BLEND

Reishi promotes a calming affect & stress reducing qualities. Soothing botanical blend includes Aswhagandha to help reduce stress and anxiety with mind calming L-Theanine.