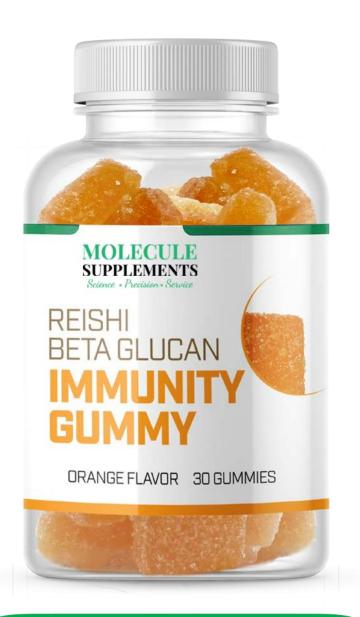

## MUSHROOM PRODUCTS

Adaptogenic mushroom blends optimize oxygen utilization in the body causing the ability to resist biological and chemical stress. There are a variety of medicinal mushrooms available with a wide range of proven health benefits.

### IMMUNITY MUSHROOM BLEND

Features a comprehensive blend of medicinal mushrooms including Agaricus, Turkey Tail, Reishi, Ganoderma lucidum Extract, Maitake, Shiitake, and Cordyceps.