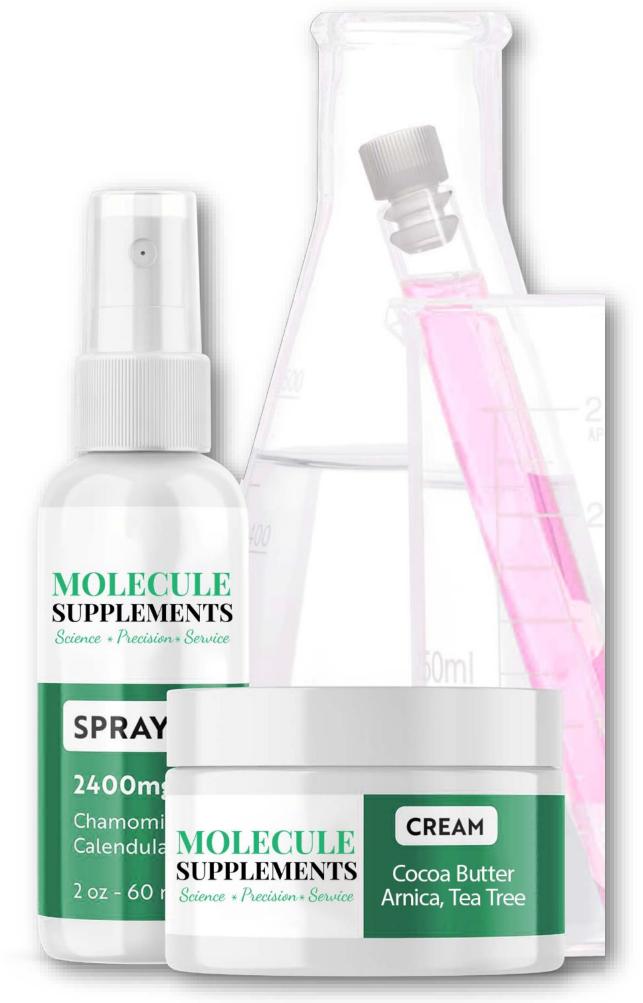

#### **OIL DROPS**

Tinctures are one of the most commonly used product categories, but not all are created equal. Our products achieve a higher amount of brand loyalty than anyone else in the industry. Providing the industry's best was not an accident, we only use the best quality ingredients.

#### **EDIBLES**

Molecule Supplements offers a variety of ingestible products such as gummies, capsules, and beverages.

From relief creams to relief balms, we specially formulate products to help people with a variety of personal care needs.

Molecule Supplements has custom formulated product categories such as relief creams and gels, anti-bacterial facial washes, and irritated skin relief ointments as well as body washes.