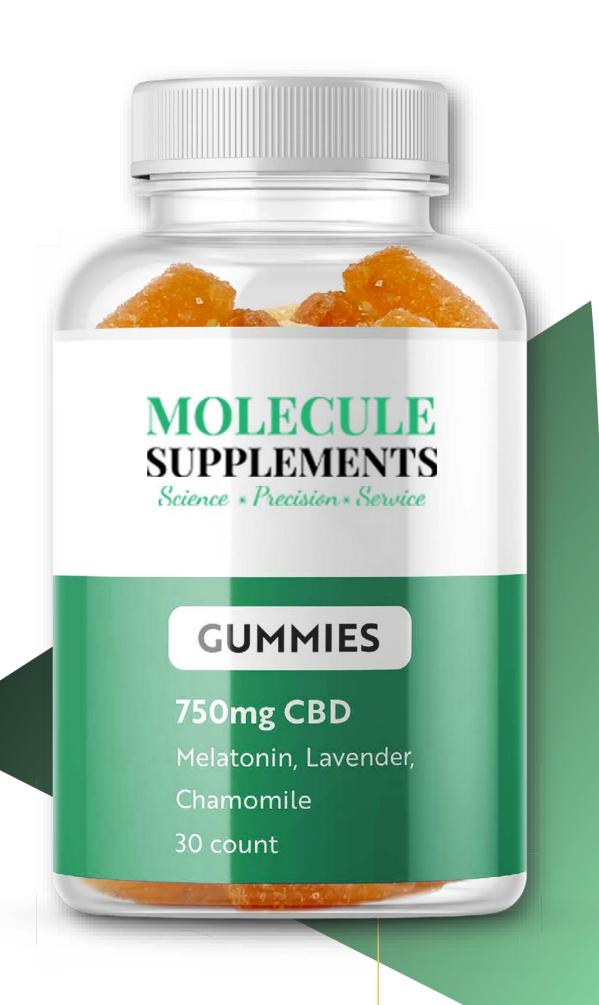

## GUMMIES

Molecule Supplements gummies are carefully formulated utilizing quality trusted ingredient sources to provide efficacy at it highest caliber.

The expertise of Molecule Supplements formulation team enables Molecule Supplements to provide a variety of customized delivery methods.

### **SLEEP GUMMIES**

Fall asleep fast, stay asleep and wake up well-rested. Includes target sleep terpenes, melatonin, lavender, and chamomile extracts.