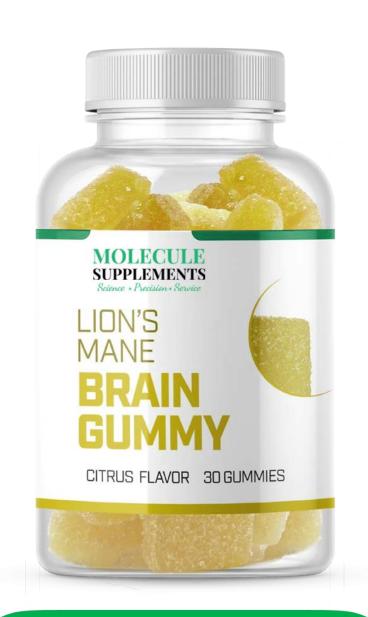

## BRAIN AND ENERGY SUPPORT

Lion's Mane famously helps support healthy brain function like memory and focus. Cordyceps adds energy enhancing properties as well as supports healthy libido.