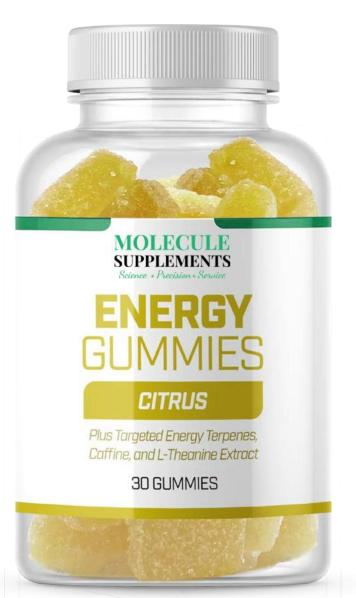

#### **ENERGY GUMMIES**

Supports healthy non-jittery energy levels with natural caffeine from Coffee Beans and B-Vitamins while also supporting focus and endurance with L-theanine combined with nitric oxide boosting L-Citrulline.